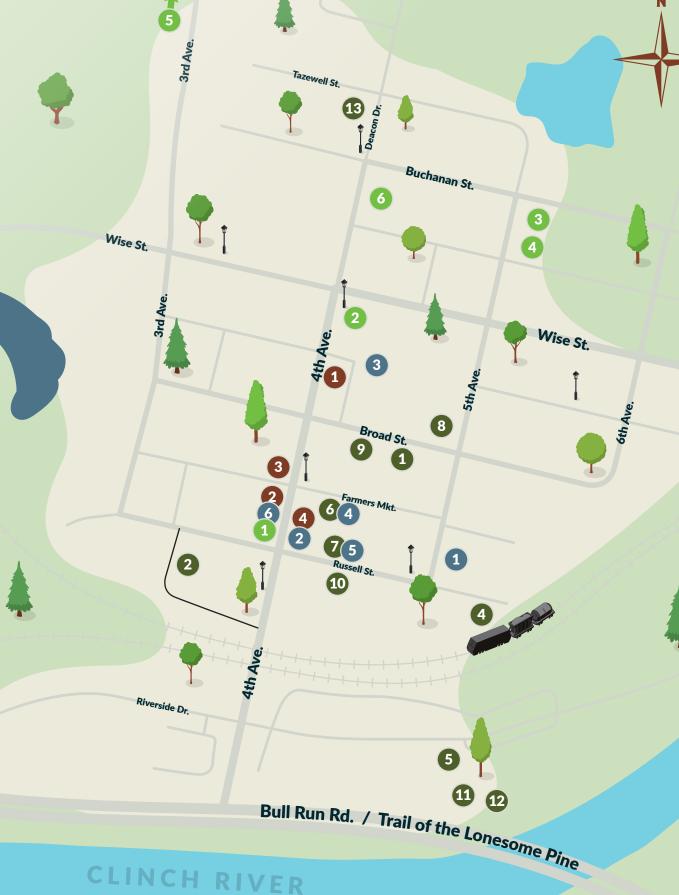

#### **SHOPPING**

- 1 Clinch Life Outfitters Outdoor specialty store offering rentals, guided adventures, antiques and vintage clothing
- 2 Two Blessings Thrift Store Thrift shop selling used clothes, home accents and more
- 3 Broad Street Bargains Variety store featuring home goods, gifts and more
- 4 Clinch River Farmers Market Seasonal market offering locally grown fruits and vegetables, baked treats and craft goods
- 5 Lab 20 Sports Cards Buy-and-trade sports memorabilia store
- **6 Delilah's Gift Shop** Clothing, jewelry, gifts and more

#### LODGING

- 1 Western Front Hotel Historic boutique hotel
- 2 Mountain View Lodge Charming mountain retreat
- 3 The Loft Cottage Modern-style, private studio apartment (Airbnb)
- 4 The Alley House Downtown cottage (Airbnb)
- **5** Camp Mountventures Full RV hookups and tent sites with fishing opportunities
- 6 Roscoe's Retreat Loft apartment with a view (Airbnb)

#### **FOOD & DRINK**

- **1** The Coffee Station Full-service coffee shop offering a variety of beverages and baked goods
- 2 Puerto Nuevo Authentic Mexican restaurant and bar
- **3 Giovanni's** Pizza, sandwiches and sides
- 4 Mamaw's Cafe Southern comfort food, coffee and baked goods

#### **SERVICES & ATTRACTIONS**

- 1 Lyric Theater Renovated historic theater and event rental space featuring movie screenings, stage plays and musical performances
- 2 Mountain Heritage Museum Historic railroad, coal mining and cultural artifacts from Southwestern Virginia (by appointment only)
- 3 Dickenson Bundy Log House Historic home selling local craft goods
- 4 St. Paul Railroad Museum Museum showcasing local town and railroad history (by
- **5** Oxbow Center Offices for workcations and space for parties and events
- 6 Heart of Appalachia Visitor Center Local visitor center
- **Small Town Fitness** 24-hour DIY gym
- 8 Hair by Hair Salon, spa and massage services
- 9 Better Bodies Spa & Wellness Full-service spa
- **Staying in Touch Therapeutic Massage** Massages by appointment only
- Bluebell Island
- **12** Clinch River Adventures
- 13 St. Paul Municipal Pool
- **14** Wetlands Estonoa