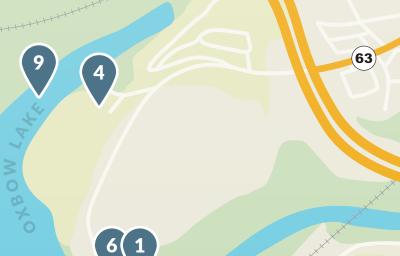

Coordinates/Trailhead Parking: 36.905160, -82.320160

6 Clinch River State Park 🦍 🐔 💰

3461 Hidden Acres Rd., St. Paul, VA 24283

IN ST. PAUL

1 Sugar Hill Loop Trail 🦒 🚴

3 Bluebell Island Trail 🦒 🕍

4 Oxbow Lake Loop 🦍 🐔

5 Wetlands Estonoa 🕅

Clinch River Adventures

8 St. Paul Municipal Pool

10 A.R. Matthews Memorial Park

9 Oxbow Lake

VIRG COMMUNITY DEVELOPMENT

58